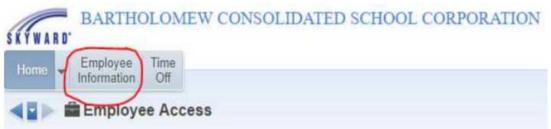

3. Click on "Employee Information" on the top ribbon.

4. Click on "Check History

5. Highlight the check you want to view and then click on "Show Check"

6. Click "Print" and make the appropriate selection regarding whether or not you want the Social Security Number to print on the document, then click "Print" again.