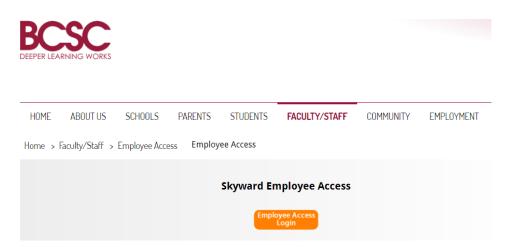

1. Login to Employee Access from the BCSC Website Homepage

2. The button to click for a forgotten login or password is just under the "Sign in" button.

|       | SI        | KY W A     | R D°            |               |
|-------|-----------|------------|-----------------|---------------|
| BARTH | OLOMEV    |            | LIDATED S       | CHOOL         |
|       | Login ID: |            |                 |               |
|       | Password: |            | Sign In         |               |
|       |           | Forgot you | r Login/Passwor | 05.19.06.00.0 |