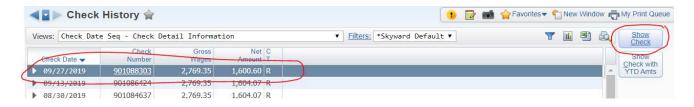

3. Click on "Employee Information" on the top ribbon.

4. Click on "Check History

5. Highlight the check you want to view and then click on "Show Check"

6. Click "Print" and make the appropriate selection regarding whether or not you want the Social Security Number to print on the document, then click "Print" again.